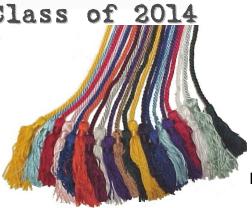

## **HONOR & RECOGNITION CORDS**

TOP QUALITY SOLID COLOR 54" CORDS WITH 3" TASSELS AT EACH END

\$2.<u>95</u> EACH

\$10.00

\$

BRIGHT GOLD – ROYAL BLUE – NAVY BLUE – LIGHT BLUE RED – MAROON (Burgundy) – COPPER – SILVER / GREY BLACK – WHITE – FOREST GREEN – PINK – PURPLE - ORANGE Also available in...

BRIGHT GOLD SINGLE-HEAVY (Thick) STYLE @ \$9.00 each
Other colors in this style are available upon request.
SINGLE-THIN MULTI-COLOR CORDS @ \$5.00 each

---MINIMUM ORDER OF 36 PER COLOR COMBINATION ---

These special order cords in up to 3 colors intertwined are available upon request.

Visible recognition of the achievement of students is easily accomplished with honor and recognition cords. Our single-thin cords can be tied together to form a 2-color double-cord combination.