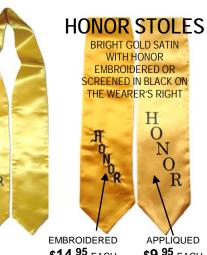

\$14.95

**EACH** 

\$14.95 EACH OLD ENGLISH ON ANGLE

\$9.95 EACH
BLOCK LETTERS
VERTICAL